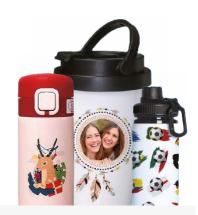

- Fits almost all cylindrical shapes
   like stainless steel, ceramics, metal, and non-transparent plastics
- Brilliant colors to ensure luxurious appearance – by combining white and CMYK with varnish
- Compact & user-friendly fits easily on any desk or workspace
- ✓ Vivid, lasting colors UV printing technology for durable, scratchresistant results
- Ideal for small runs and custom jobs – print directly without pretreatment

Whether you run an online shop, create corporate gifts, or want your brand to shine on bottles – the RS Pro Bottle XS delivers personal and professional results.