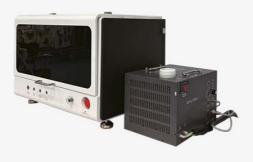

## Compact. Creative. Commercially smart.

Bring your bottles to life with the RS Pro Bottle XS – the compact powerhouse for professional printing on cylindrical objects such as bottles, tumblers, tubes, and more. With its smart design and high-performance output, this printer is perfect for those who want to personalize big in a small space.

## **Specifications**

| Model                | RS Pro Bottle XS                  |
|----------------------|-----------------------------------|
| Amount of printheads | 1                                 |
| Production speed:    | 1 min 10 sec per bottle, 3 layers |
| Inks                 | UV LED inks                       |
| Colors               | CMYKWV                            |
| Print diameter       | 45-110mm                          |
| RIP-Software         | Caldera                           |
| Power supply         | 220V, 1000W                       |
| Dimensions           | 80x60x56cm                        |
| Weight               | 80 kg                             |
| Printing temperature | 20-25°C                           |
| Printing humidity    | 40-60%                            |