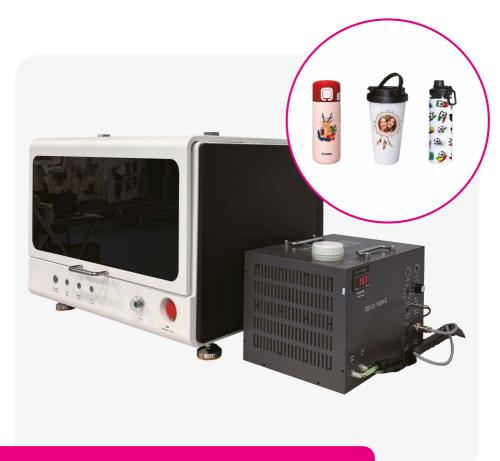

## Compact. Creative. Commercially smart.

Bring your bottles to life with the RS Pro Bottle XS – the compact powerhouse for professional printing on cylindrical objects such as bottles, tumblers, tubes, and more. With its smart design and high-performance output, this printer is perfect for those who want to personalize big in a small space.

- Fits almost all cylindrical shapes
   like stainless steel, ceramics, metal, and non-transparent plastics
- Brilliant colors to ensure luxurious appearance – by combining white and CMYK with varnish
- Compact & user-friendly fits easily on any desk or workspace
- ✓ Vivid, lasting colors UV printing technology for durable, scratchresistant results
- Ideal for small runs and custom jobs – print directly without pretreatment

## **Specifications**

| Model                | RS Pro Bottle XS                  |
|----------------------|-----------------------------------|
| Amount of printheads | 1                                 |
| Production speed:    | 1 min 10 sec per bottle, 3 layers |
| Inks                 | UV LED inks                       |
| Colors               | CMYKWV                            |
| Print diameter       | 45-110mm                          |
| RIP-Software         | Caldera                           |
| Power supply         | 220V, 1000W                       |
| Dimensions           | 80x60x56cm                        |
| Weight               | 80 kg                             |
| Printing temperature | 20-25°C                           |
| Printing humidity    | 40-60%                            |